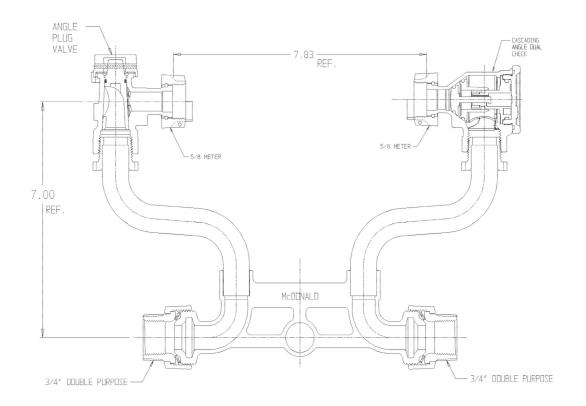

## NL Meter Setter - 720-107LDDD 33X992

Double Purpose X Double Purpose

## SUBMITTAL INFORMATION

- Manufactured in compliance with ANSI/AWWA C800 (latest revision)
- Brass components in contact with potable water conform to ASTM B584, UNS C89833 (latest revision) and identified with "NL"
- Certified to NSF/ANSI 61 (reference height restrictions) and NSF/ANSI 372
- Brass components not in contact with potable water conform to ASTM B62 and ASTM B584, UNS C83600 -85-5-5-5 (latest revision)
- Copper tubing made in compliance with ASTM B75 or B88, UNS C12200 (latest revision)
- Lead free solder joints
- Designed to provide proper meter spacing for ease of installation
- Padlock wings standard on all valves