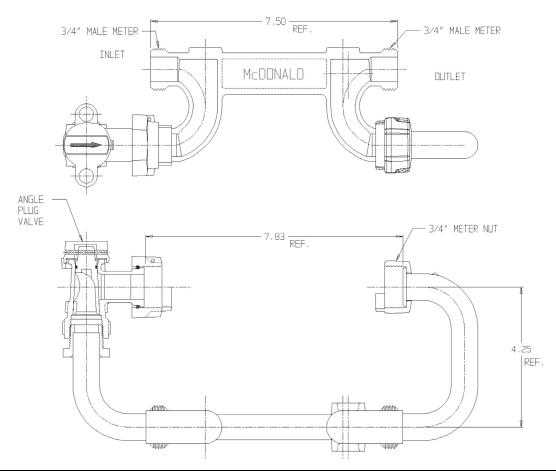

## SUBMITTAL DATA SHEET

NL Meter Setter - 717-204LX--

Male Meter X Male Meter

## SUBMITTAL INFORMATION

- Manufactured in compliance with ANSI/AWWA C800 (latest revision)
- Brass components in contact with potable water conform to ASTM B584, UNS C89833 (latest revision) and identified with "NL"
- Certified to NSF/ANSI 61 (reference height restrictions) and NSF/ANSI 372
- Brass components not in contact with potable water conform to ASTM B62 and ASTM B584, UNS C83600 -85-5-5-5 (latest revision)
- Copper tubing made in compliance with ASTM B75 or B88, UNS C12200 (latest revision)
- Lead free solder joints
- Designed to provide proper meter spacing for ease of installation
- Padlock wings standard on all valves