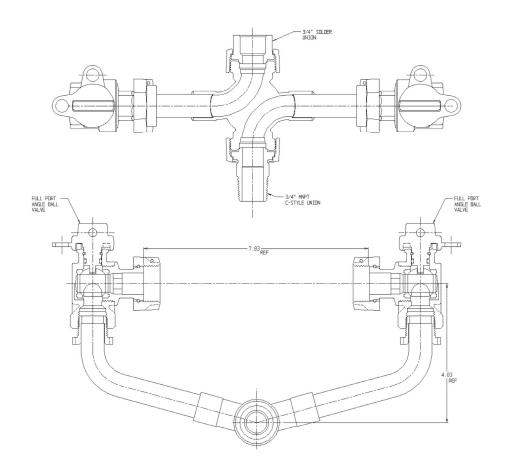

## SUBMITTAL DATA SHEET

NL Inside Setter - 740M2--QQMS 33

## **SUBMITTAL INFORMATION**

- Manufactured in compliance with ANSI/AWWA C800 (latest revision)
- Brass components in contact with potable water conform to ASTM B584, UNS C89833 (latest revision) and identified with "NL"
- Certified to NSF/ANSI 61 and NSF/ANSI 372
- Brass components not in contact with potable water conform to ASTM B62 and ASTM B584, UNS C83600 -85-5-5-5 (latest revision)
- Copper tubing made in compliance with ASTM B75 or B88, UNS C12200 (latest revision)
- Lead free solder joints
- Designed to provide proper meter spacing for ease of installation