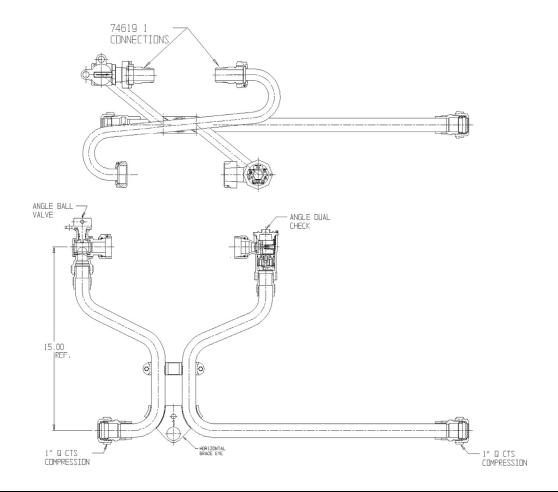

## NL Meter Setter - 761H415QFQQ 44X15

## SUBMITTAL INFORMATION

- Manufactured in compliance with ANSI/AWWA C800 (latest revision)
- Brass components in contact with potable water conform to ASTM B584, UNS C89833 (latest revision) and identified with "NL"
- Certified to NSF/ANSI 61 (reference height restrictions) and NSF/ANSI 372
- Brass components not in contact with potable water conform to ASTM B62 and ASTM B584, UNS C83600 -85-5-5-5 (latest revision)
- Copper tubing made in compliance with ASTM B75 or B88, UNS C12200 (latest revision)
- Lead free solder joints
- Designed to provide proper meter spacing for ease of installation
- Padlock wings standard on all valves
- Insert stiffeners required on all flexible plastic connections