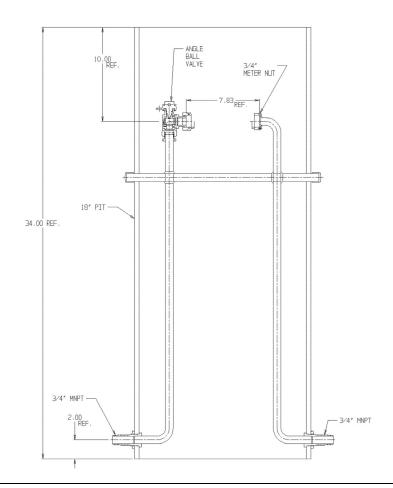

## SUBMITTAL DATA SHEET

NL Pit Setter - 780-236WXPP 33X18

M° Donald

MNPT x MNPT

## SUBMITTAL INFORMATION

- Manufactured in compliance with ANSI/AWWA C800 (latest revision)
- Brass components in contact with potable water conform to ASTM B584, UNS C89833 (latest revision) and identified with "NL"
- Certified to NSF/ANSI 372
- Brass components not in contact with potable water conform to ASTM B62 and ASTM B584, UNS C83600 -85-5-5-5 (latest revision)
- Copper tubing made in compliance with ASTM B75 or B88, UNS C12200 (latest revision)
- Lead free solder joints
- Heavy wall PVC shell
- Large wrench flats provided for proper installation