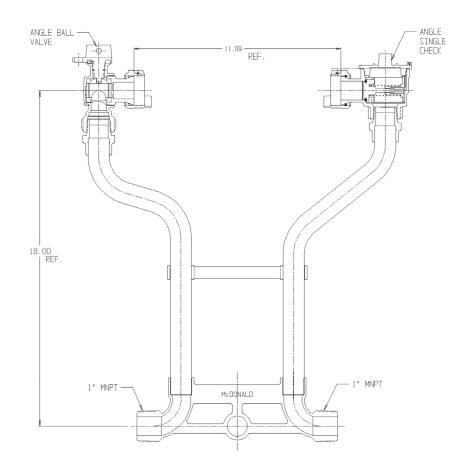

## NL Meter Setter - 728-418WCPP 44

## SUBMITTAL INFORMATION

- Manufactured in compliance with ANSI/AWWA C800 (latest revision)
- Brass components in contact with potable water conform to ASTM B584, UNS C89833 (latest revision) and identified with "NL"
- Certified to NSF/ANSI 61 (reference height restrictions) and NSF/ANSI 372
- Brass components not in contact with potable water conform to ASTM B62 and ASTM B584, UNS C83600 -85-5-5-5 (latest revision)
- Copper tubing made in compliance with ASTM B75 or B88, UNS C12200 (latest revision)
- Lead free solder joints
- Designed to provide proper meter spacing for ease of installation
- Padlock wings standard on all valves