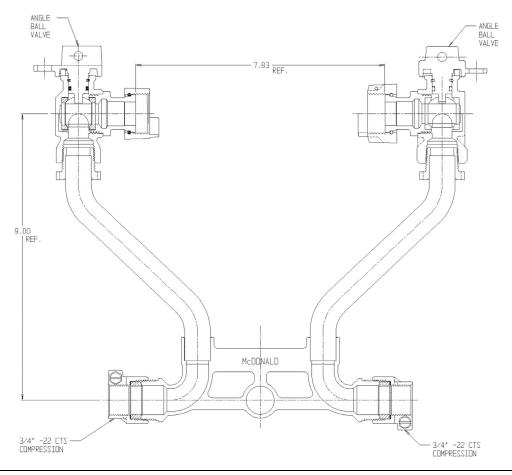

## NL Meter Setter - 722-209WW22 33

-22 CTS Compression x -22 CTS Compression

## SUBMITTAL INFORMATION

- Manufactured in compliance with ANSI/AWWA C800 (latest revision)
- Brass components in contact with potable water conform to ASTM B584, UNS C89833 (latest revision) and identified with "NL"
- Certified to NSF/ANSI 61 (reference height restrictions) and NSF/ANSI 372
- Brass components not in contact with potable water conform to ASTM B62 and ASTM B584, UNS C83600 -85-5-5-5 (latest revision)
- Copper tubing made in compliance with ASTM B75 or B88, UNS C12200 (latest revision)
- Lead free solder joints
- Designed to provide proper meter spacing for ease of installation
- Padlock wings standard on all valves
- Insert stiffeners required on all flexible plastic connections