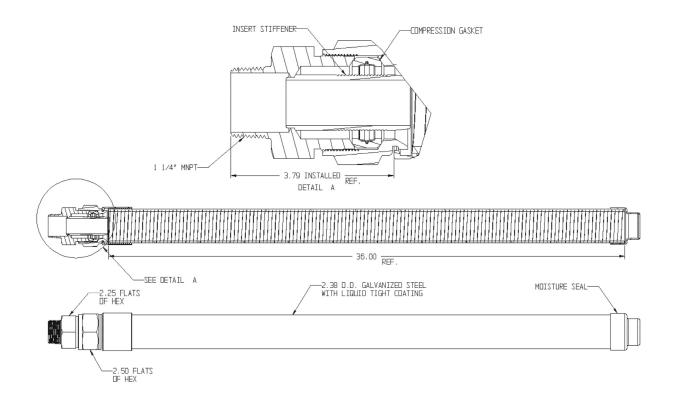

## X-RISER XR-27H-20-36-ZDC

PE Tube Size: 1 1/4" IPS (SDR 10/.166" Wall)

Outlet: 1 1/4" MNPT

## SUBMITTAL INFORMATION

- Bodies, Nuts and Stiffeners made of C12L14 Steel
- 70 Durometer Buna-N Seals
- Ferrules made of C1050 Steel
- Gray E Coating per ASTM D870, ASTM D1735, ASTM D2794, ASTM D3363
- ZDC = Yellow Trivalent Zinc Plating per ASTM B633 VI
- Meets all applicable requirements defined under 49CFR Part 192, D.O.T. 192.281, 192.283(b), 192.375, ASTM D2513 Category 1, ASTM F1973, ASTM F1948-12 Category 1, NFPA 58, NFPA 54 (ANSI Z223.1) and IFGC Section 403. IAPMO/UPC/IPC Listed.