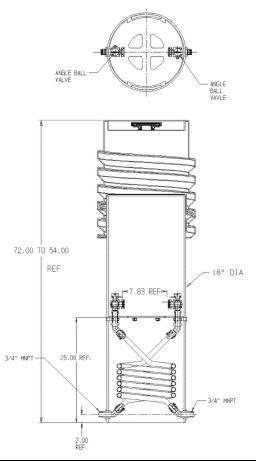

## NL Coil Pit Setter – 795-272QQPP 330X18

MNPT x MNPT

## SUBMITTAL INFORMATION

- Manufactured in compliance with ANSI/AWWA C800 (latest revision)
- Brass components in contact with potable water conform to ASTM B584, UNS C89833 (latest revision) and identified with "NL"
- Certified to NSF/ANSI 61 and NSF/ANSI 372
- Brass components not in contact with potable water conform to ASTM B62 and ASTM B584, UNS C83600 -85-5-5-5 (latest revision)
- Coiled CTS tubing made from Polyethylene or Engineered Polymer Materials
- Stainless steel insert stiffeners designed to optimize flow
- Heavy wall PVC shell and impact resistant rigid meter platform
- Large wrench flats provided for proper installation