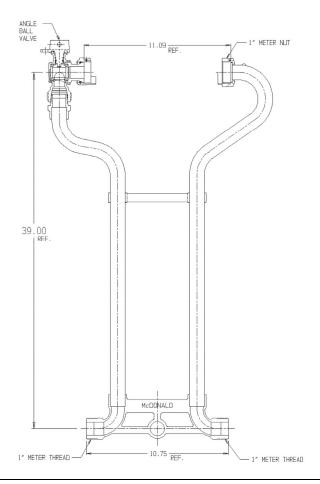

## SUBMITTAL DATA SHEET

NL Meter Setter - 718-439WX

Male Meter X Male Meter

## SUBMITTAL INFORMATION

- Manufactured in compliance with ANSI/AWWA C800 (latest revision)
- Brass components in contact with potable water conform to ASTM B584, UNS C89833 (latest revision) and identified with "NL"
- Certified to NSF/ANSI 61 (reference height restrictions) and NSF/ANSI 372
- Brass components not in contact with potable water conform to ASTM B62 and ASTM B584, UNS C83600 -85-5-5-5 (latest revision)
- Copper tubing made in compliance with ASTM B75 or B88, UNS C12200 (latest revision)
- Lead free solder joints
- Designed to provide proper meter spacing for ease of installation
- Padlock wings standard on all valves
- Made in North America